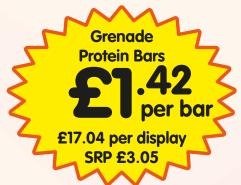

## Core Range of Protein Bars

Triple layered, chocolate covered protein bars. High in protein & low in sugar.

| CODE     | DESCRIPTION                   |
|----------|-------------------------------|
| GRECKBC  | Birthday Cake                 |
| GRECKCC  | Caramel Chaos                 |
| GRECKSC  | Chocolate Chip Salted Caramel |
| GRECKCD  | Cookie Dough                  |
| GRECKDCR | Dark Chocolate Raspberry      |
| GRECKFB  | Fudged Up                     |
| GRECKJQ  | Jaffa Quake                   |
| GRECKO   | Oreo                          |
| GRECKOW  | Oreo White                    |
| GRECKPN  | Peanut Nutter                 |
| GRECKSP  | Salted Peanut White Chocolate |
| GRECKW   | White Chocolate Cookie        |