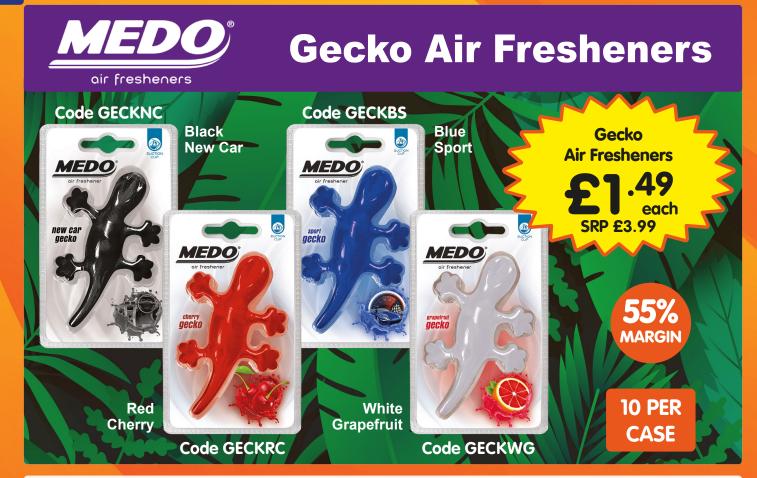

FREE Floor Stand

Instant Barbecue Party Size



## Core Range of Protein Bars

Triple layered, chocolate covered protein bars. High in protein & low in sugar.





| CODE     | DESCRIPTION                   |
|----------|-------------------------------|
| GRECKBC  | Birthday Cake                 |
| GRECKCC  | Caramel Chaos                 |
| GRECKSC  | Chocolate Chip Salted Caramel |
| GRECKCD  | Cookie Dough                  |
| GRECKDCR | Dark Chocolate Raspberry      |
| GRECKFB  | Fudged Up                     |
| GRECKJQ  | Jaffa Quake                   |
| GRECKO   | Oreo                          |
| GRECKOW  | Oreo White                    |
| GRECKPN  | Peanut Nutter                 |
| GRECKSP  | Salted Peanut White Chocolate |
| GRECKW   | White Chocolate Cookie        |







## Hue

**8 BOTTLES PER CASE** 



MARGIN

Delicious, complete and affordable meal in a bottle Huel Ready to Drink contains all 26 essential vitamins, minerals, carbs, protein, fat, fibre and phytonutrients and is naturally gluten free



| Code    | Description               |  |
|---------|---------------------------|--|
| HUELB   | Huel Banana               |  |
| HUELBR  | Huel Berry                |  |
| HUELC   | Huel Chocolate            |  |
| HUELIC  | Huel Iced Coffee Caramel  |  |
| HUELSAC | Huel Salted Caramel       |  |
| HUELSC  | Huel Strawberries & Cream |  |
| HUELV   | Huel Vanilla              |  |



**HUELB** 





**HUELC** 



Code **HUELSC** Code **HUELSAC** 

22g 26 Low

20g 26 Low

Code

**HUELV** 

**GLUTEN** PROTEIN PER BOTTLE 100% VEGAN LOW SUGAR **LOW IN**