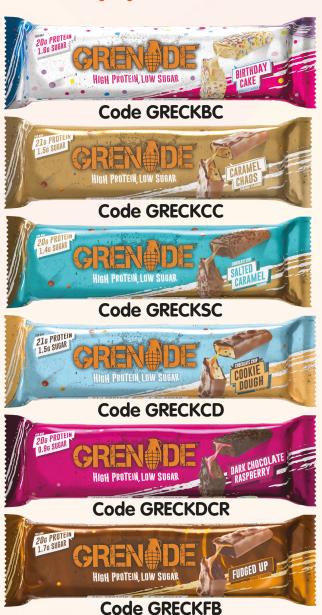

## Core Range of Protein Bars

Triple layered, chocolate covered protein bars. High in protein & low in sugar.

| CODE     | DESCRIPTION                   |
|----------|-------------------------------|
| GRECKBC  | Birthday Cake                 |
| GRECKCC  | Caramel Chaos                 |
| GRECKSC  | Chocolate Chip Salted Caramel |
| GRECKCD  | Cookie Dough                  |
| GRECKDCR | Dark Chocolate Raspberry      |
| GRECKFB  | Fudged Up                     |
| GRECKJQ  | Jaffa Quake                   |
| GRECKO   | Oreo                          |
| GRECKOW  | Oreo White                    |
| GRECKPN  | Peanut Nutter                 |
| GRECKSP  | Salted Peanut White Chocolate |
| GRECKW   | White Chocolate Cookie        |