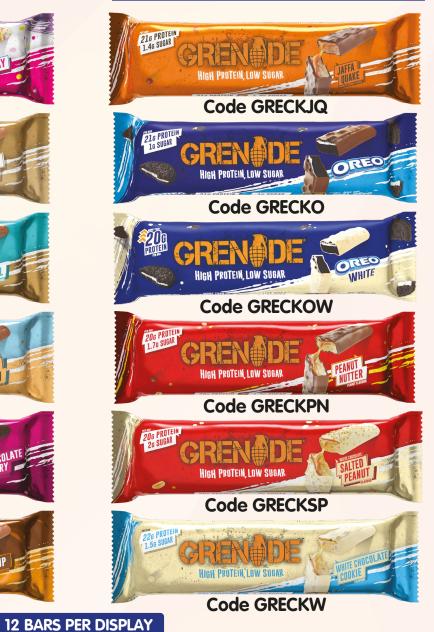

## Core Range of Protein Bars

Triple layered, chocolate covered protein bars. High in protein & low in sugar.

| CODE     | DESCRIPTION                   |
|----------|-------------------------------|
| GRECKBC  | Birthday Cake                 |
| GRECKCC  | Caramel Chaos                 |
| GRECKSC  | Chocolate Chip Salted Caramel |
| GRECKCD  | Cookie Dough                  |
| GRECKDCR | Dark Chocolate Raspberry      |
| GRECKFB  | Fudged Up                     |
| GRECKJQ  | Jaffa Quake                   |
| GRECKO   | Oreo                          |
| GRECKOW  | Oreo White                    |
| GRECKPN  | Peanut Nutter                 |
| GRECKSP  | Salted Peanut White Chocolate |
| GRECKW   | White Chocolate Cookie        |