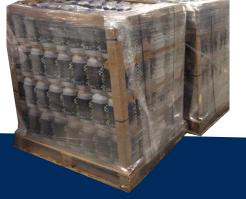

### Cartechnical Features

- Canister dimensions (mm): 282 x 143 x 191 (HxWxD)
- Material of the canister: High Density Polyethylene
- Weight: 5,69 kg
- Capacity: 5 litres
- Neck size: DIN 45
- Packaging: Pallet with plastic wrapping incl straps & corner protectors
- Pallet dimensions (mm): 1200 x 1000 x 1230 (HxWxD)
- Canister per pallet: 160
- Number of pallets in FTL: 23 24, depending on the country of origin
- Available in: All Europe and Export