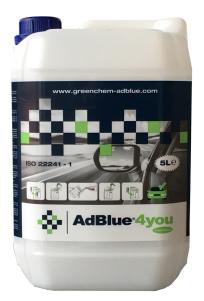

# **5 litres CANISTER**

5 litres of AdBlue® 4you available anytime

# Description

GreenChem offers special AdBlue<sup>®</sup> canisters with an integrated spout with a capacity of 5 litres. This innovative spout will save you time and effort, thanks to its breathing pipe that help the product to flow out of the can easily.

### Cartechnical Features

- Canister dimensions (mm): 282 x 143 x 191 (HxWxD)
- Material of the canister: High Density Polyethylene
- Weight: 5,69 kg
- Capacity: 5 litres
- Neck size: DIN 45
- Packaging: Pallet with plastic wrapping incl straps & corner protectors
- Pallet dimensions (mm): 1200 x 1000 x 1230 (HxWxD)
- Canister per pallet: 160
- Number of pallets in FTL: 23 24, depending on the country of origin
- Available in: All Europe and Export